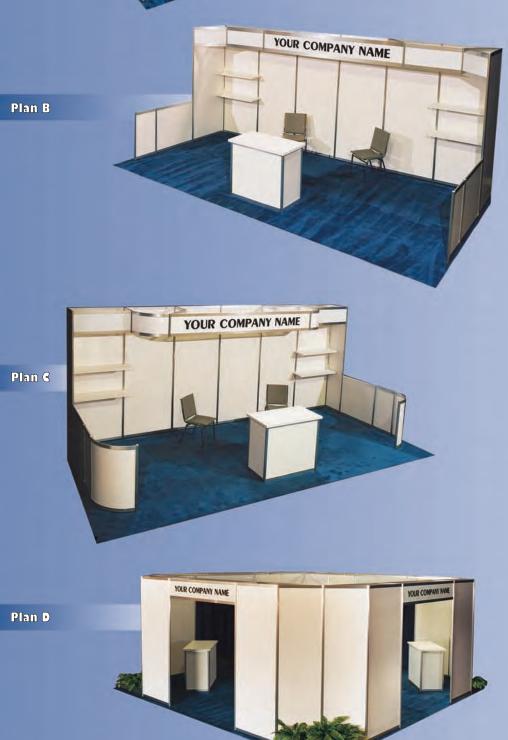

## ---- Plan B ----20' N-Line

Hardwall Panels • Carpet Side Chairs (2) • Counter (1) Shelves (4) • Header Labor to Install and Dismantle

## ---- Plan C ----20' N-Line

Hardwall Panels Upgraded Curved Returns Upgraded Curved Header Carpet • Side Chairs (2) Counter (1) • Shelves (4) Labor to Install and Dismantle

### ---- Plan D ----20' X 20' Island

Hardwall Panels • Carpet Counters (2) • Headers (4) Labor to Install and Dismantle (Floral not included)

Plan A

YOUR COMPANY NAME