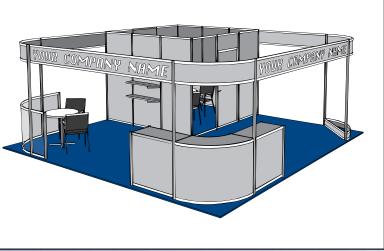

### ---- Plan D ----20' X 20' Island

Hardwall Panels • Carpet Counters (2) • Headers (4) Labor to Install and Dismantle (Floral not included)

Plan A

YOUR COMPANY NAME