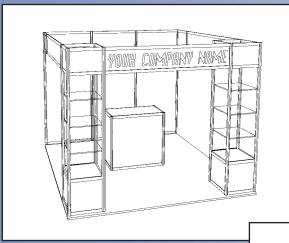

### ---- Plan A ----10'<u>N-Line</u>

Hardwall Panels • Carpet Side Chair (1) • Counter (1) Shelves (2) • Header Labor to Install and Dismantle