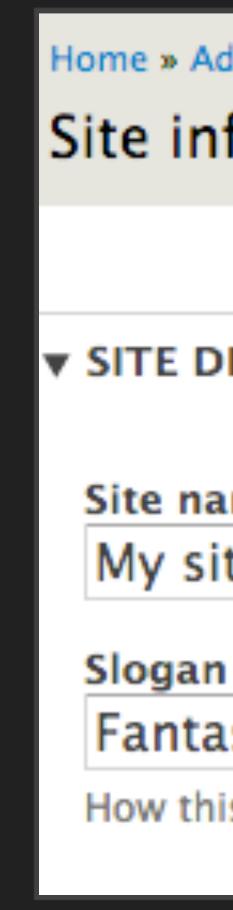

•

PUTS TRANSLATION TABS ON CONFIGURATION PAGES

CAN TRANSLATE TO ANY CONFIGURED LANGUAGE

PROPOSED FOR CORE, MAY BE POSSIBLE

Home » Administration » Configuration » System

•

Site information o

EDIT

TRANSLATE

### SITE DETAILS

Site name\*

My site name

Fantastic slogan

How this is used depends on your site's theme.

PUTS TRANSLATION TABS ON CONFIGURATION PAGES

CAN TRANSLATE TO ANY CONFIGURED LANGUAGE

PROPOSED FOR CORE, MAY BE POSSIBLE