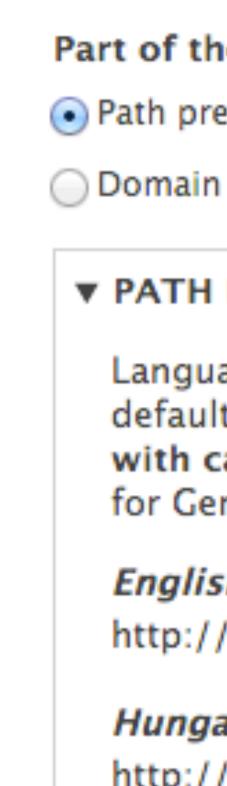

### Part of the URL that determines language

Path prefix

### PATH PREFIX CONFIGURATION

Language codes or other custom text to use as a path prefix for URL lar default language, this value may be left blank. Modifying this value ma with caution in a production environment. Example: Specifying "deuts for German results in URLs like "example.com/deutsch/contact".

| English (en) path prefix (Default language) |    |  |
|---------------------------------------------|----|--|
| http://d8mi.localhost:8082/                 | en |  |
| Hungarian (hu) path prefix                  |    |  |
| http://d8mi.localhost:8082/                 | hu |  |