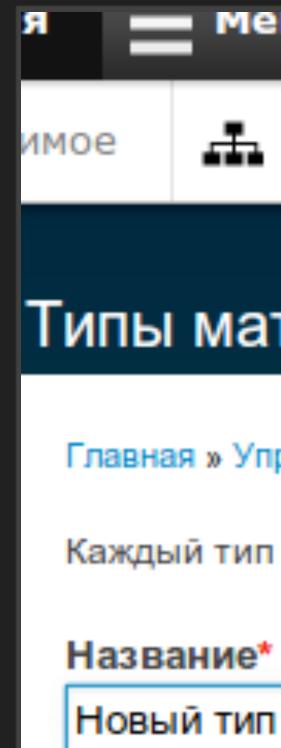

### Типы материалов 💿

Главная » Управление » Структура » Типы материалов

Каждый тип материалов может иметь свой набор различных полей, парам

Новый тип материала

Машинное имя: novyy\_tip\_materiala [Edit]

Человекопонятное название типа материалов. Этот текст будет показан в из букв, цифр и пробелов. Название должно быть уникальным.