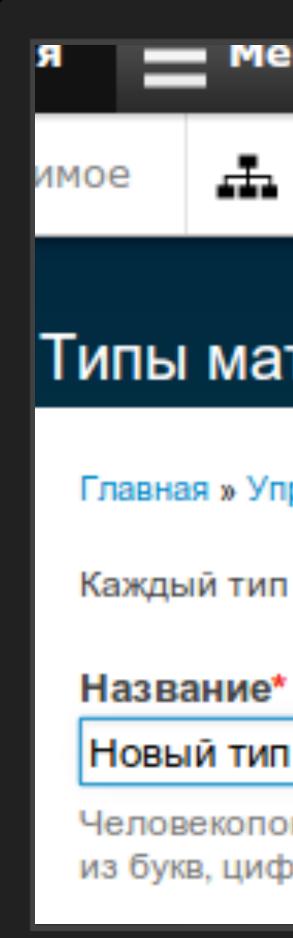

### Типы материалов 💿

Главная » Управление » Структура » Типы материалов

Каждый тип материалов может иметь свой набор различных полей, парам

Новый тип материала

Машинное имя: novyy\_tip\_materiala [Edit]

Человекопонятное название типа материалов. Этот текст будет показан в из букв, цифр и пробелов. Название должно быть уникальным.