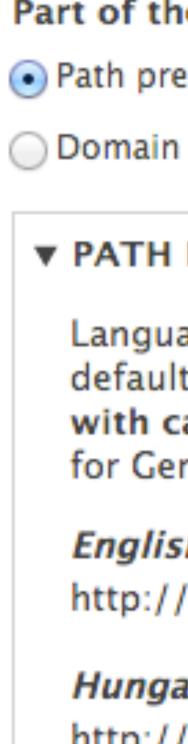

### Part of the URL that determines language

Path prefix

### PATH PREFIX CONFIGURATION

Language codes or other custom text to use as a path prefix for URL lar default language, this value may be left blank. Modifying this value ma with caution in a production environment. Example: Specifying "deuts for German results in URLs like "example.com/deutsch/contact".

| English (en) path prefix (Default language) |    |  |
|---------------------------------------------|----|--|
| http://d8mi.localhost:8082/                 | en |  |
| Hungarian (hu) path prefix                  |    |  |
| http://d8mi.localhost:8082/                 | hu |  |