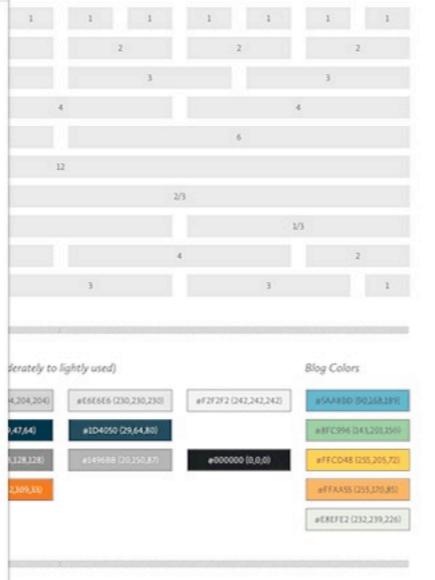

## Style Guide / Pattern Library

COLORS

Website Styleguide

#E6E6E6 (230.230.230)

eF2F2F2 (242.242.242)

#SAMBD (80168.189)

aCCCCCC (204,204,204)

#FFFFFF (255,255,255)