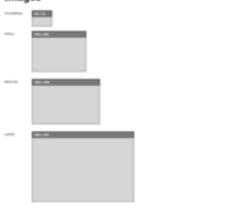

# **Images**

THUMBNAIL 90 x 72

SMALL 240 x 180

MEDIUM 300 x 200

LARGE 450 x 310