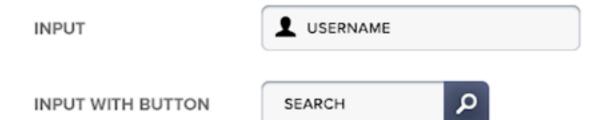

## **Forms**

| INPUT             | <b>▲</b> USERNAME     |
|-------------------|-----------------------|
| INPUT WITH BUTTON | SEARCH                |
| TEXTAREA          | COMMENT:              |
| SELECT            | Option One            |
| CHECKBOX          | Option One Option Two |
| RADIO GROUP       | Option One Option Two |