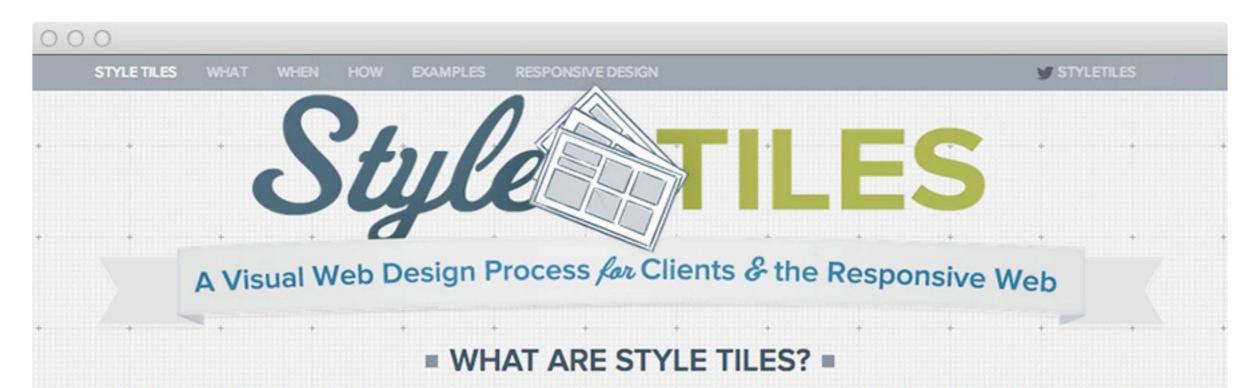

#### http://atendesign.com/blog/mood-boards-evolution

Philosophy of Web Design
A DAO OF WEB DESIGN BY JOHN ALLSOPP
MA SS: AND POP. 2000

"Most people can't discern go from bad typography but

Style Tiles are a design deliverable consisting of fonts, colors and interface elements that communicate the essence of a visual brand for the web.

They help form a common visual language between the designers and the stakeholders and provide a catalyst for discussions around the preferences and goals of the client.

DOWNLOAD TEMPLATE ①

Style Tiles are similar to the paint chips and fabric swatches an interior designer gets approval on before designing a room. An interior designer doesn't design three different rooms for a client at the first kick-off meeting, so why do Web designers design three different webpage mockups?

Present clients with interface choices without making the investment in multiple photoshop mockups.