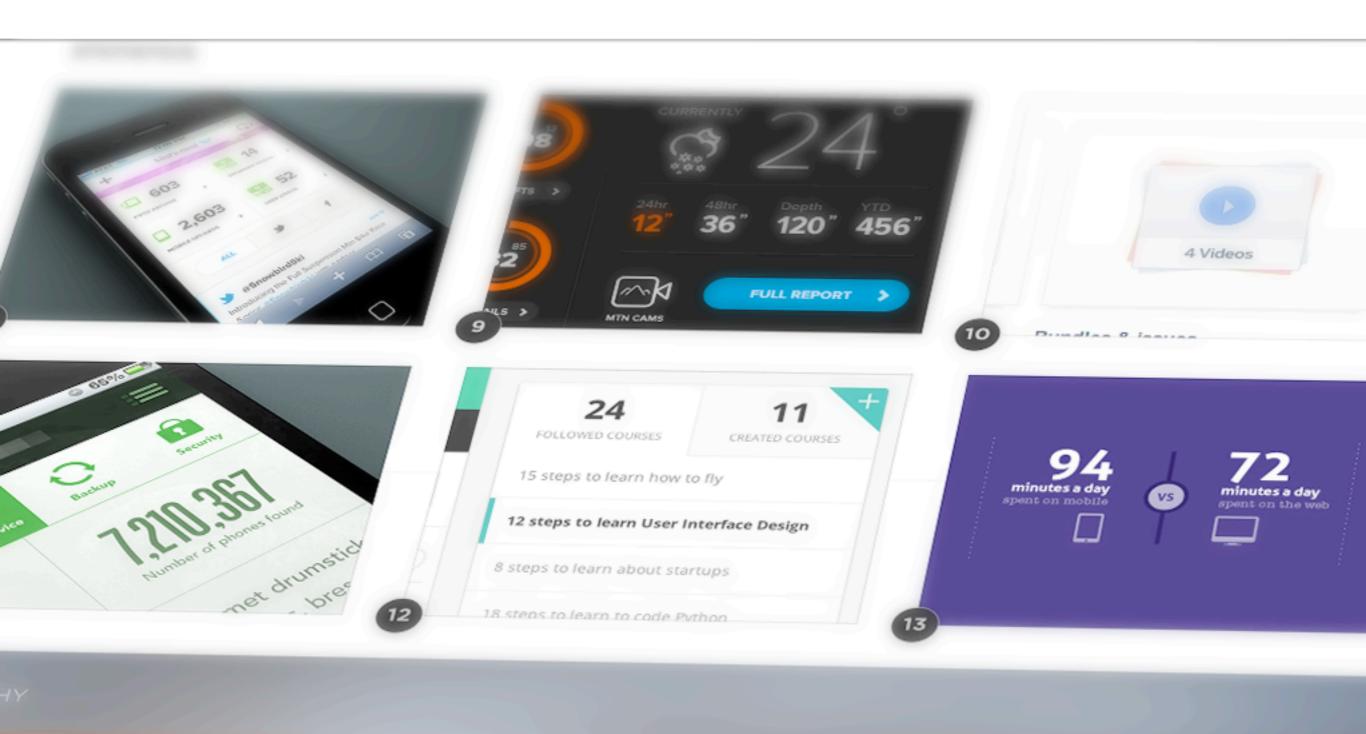

tion on desktop and mobile.

Framer can help you to quickly build interactions and animations. Built for designers and integrates with Photoshop. Great alternative to Quartz Composer, Flash or Keynote.

#### Photoshop

Framer integrated with Photoshop to quickly export assets and set up a project.

#### Performance

Hardware accelerated for high frame rates. Based on CSS keyframes.

#### Animation

Animate any view in full 3D space with spring physics and bezier curves.

#### Flexible

Works well for desktop, mobile and tablets. Plays well with the rest of the browser.

**Download Framer** 

Version 2.0 - Source on Github



# a simple Process



### There's no one magic workflow.

- JENNIFER ROBBINS





# Design Exploration

#### G

#### http://atendesign.com/blog/mood-boards-evolution



Philosophy of Web Design
A DAO OF WEB DESIGN BY JOHN ALLSOPP
MA SS: AND POP. 2000

"Most people can't discern go from bad typography but





Style Tiles are a design deliverable consisting of fonts, colors and interface elements that communicate the essence of a visual brand for the web.

They help form a common visual language between the designers and the stakeholders and provide a catalyst for discussions around the preferences and goals of the client.



DOWNLOAD TEMPLATE ①

Style Tiles are similar to the paint chips and fabric swatches an interior designer gets approval on before designing a room. An interior designer doesn't design three different rooms for a client at the first kick-off meeting, so why do Web designers design three different webpage mockups?

Present clients with