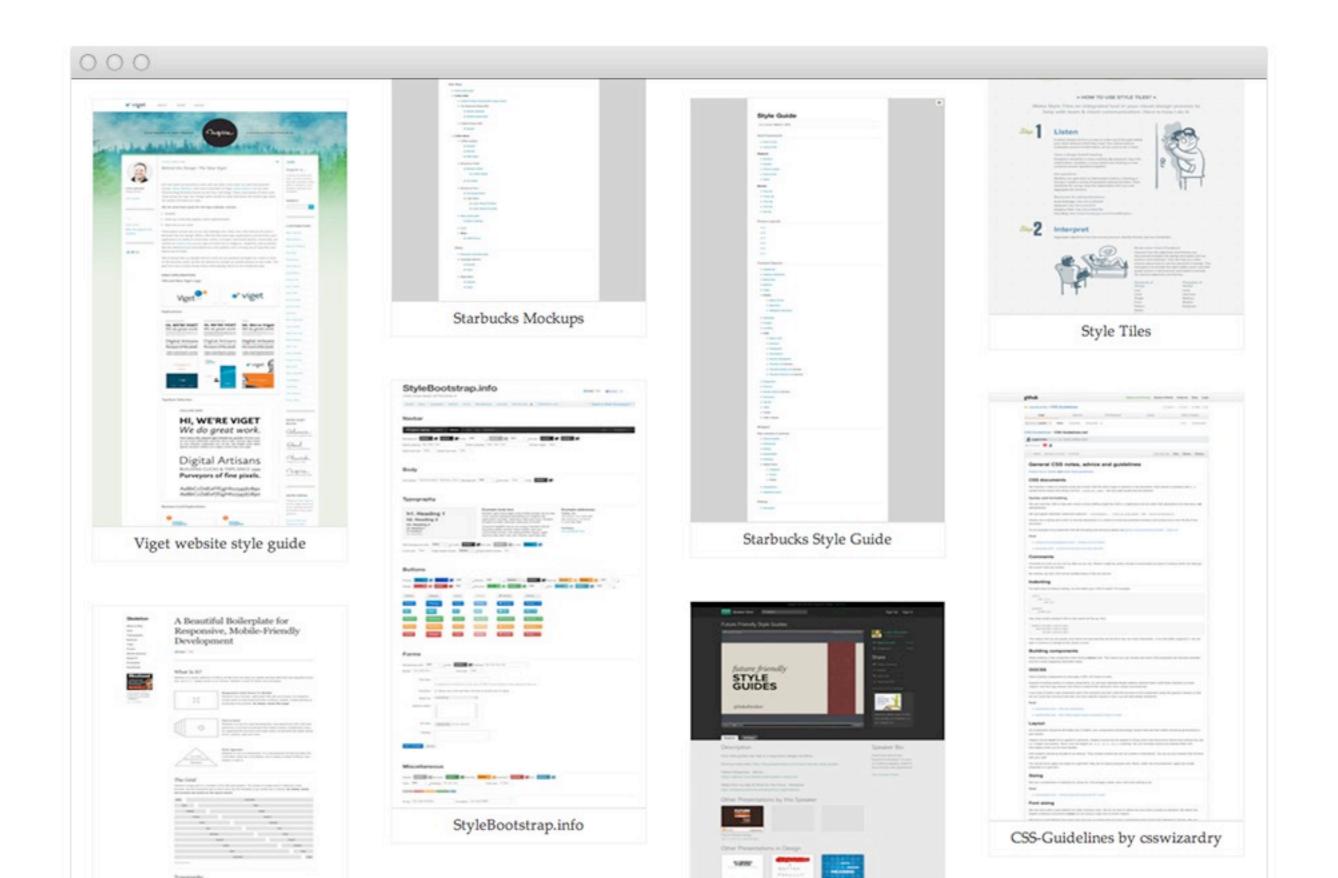

# Design Exploration

#### G

#### http://atendesign.com/blog/mood-boards-evolution

Philosophy of Web Design
A DAO OF WEB DESIGN BY JOHN ALLSOPP
MA SS: AND POP. 2000

"Most people can't discern go from bad typography but

Style Tiles are a design deliverable consisting of fonts, colors and interface elements that communicate the essence of a visual brand for the web.

They help form a common visual language between the designers and the stakeholders and provide a catalyst for discussions around the preferences and goals of the client.

DOWNLOAD TEMPLATE ①

Style Tiles are similar to the paint chips and fabric swatches an interior designer gets approval on before designing a room. An interior designer doesn't design three different rooms for a client at the first kick-off meeting, so why do Web designers design three different webpage mockups?

Present clients with interface choices without making the investment in multiple photoshop mockups.