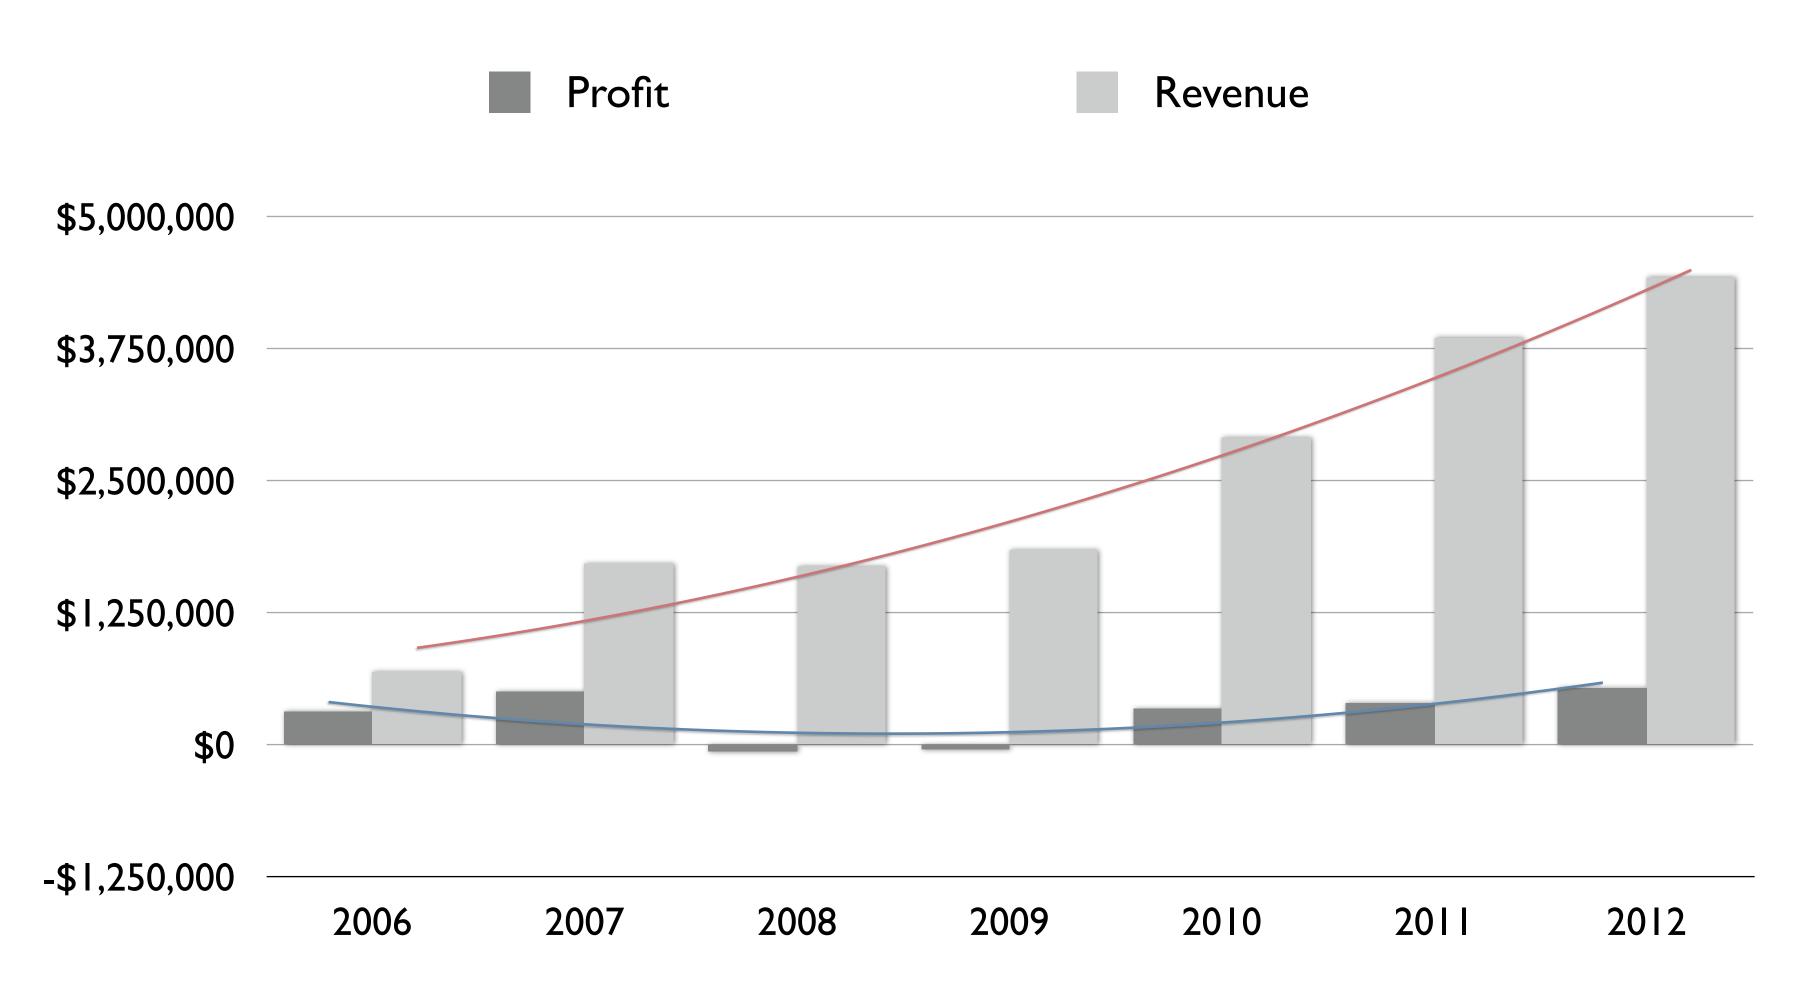

### TYPICAL AGENCY GROWTH PATTERN

## TYPICAL AGENCY GROWTH PATTERN

#### HOW QUICKLY SHOULD I GROW?

### SUSTAINABLE GROWTH RATE = (PM\*(1-D)\*(1+L)) / (T-(PM\*(1-D)\*(1+L)))

Improvements

- Improvements
- Scaling

- Improvements
- Scaling
- Acquisition

- Improvements
- Scaling
- Acquisition
- Innovation

• Growth is not inherently good and it can conceal a host of ills