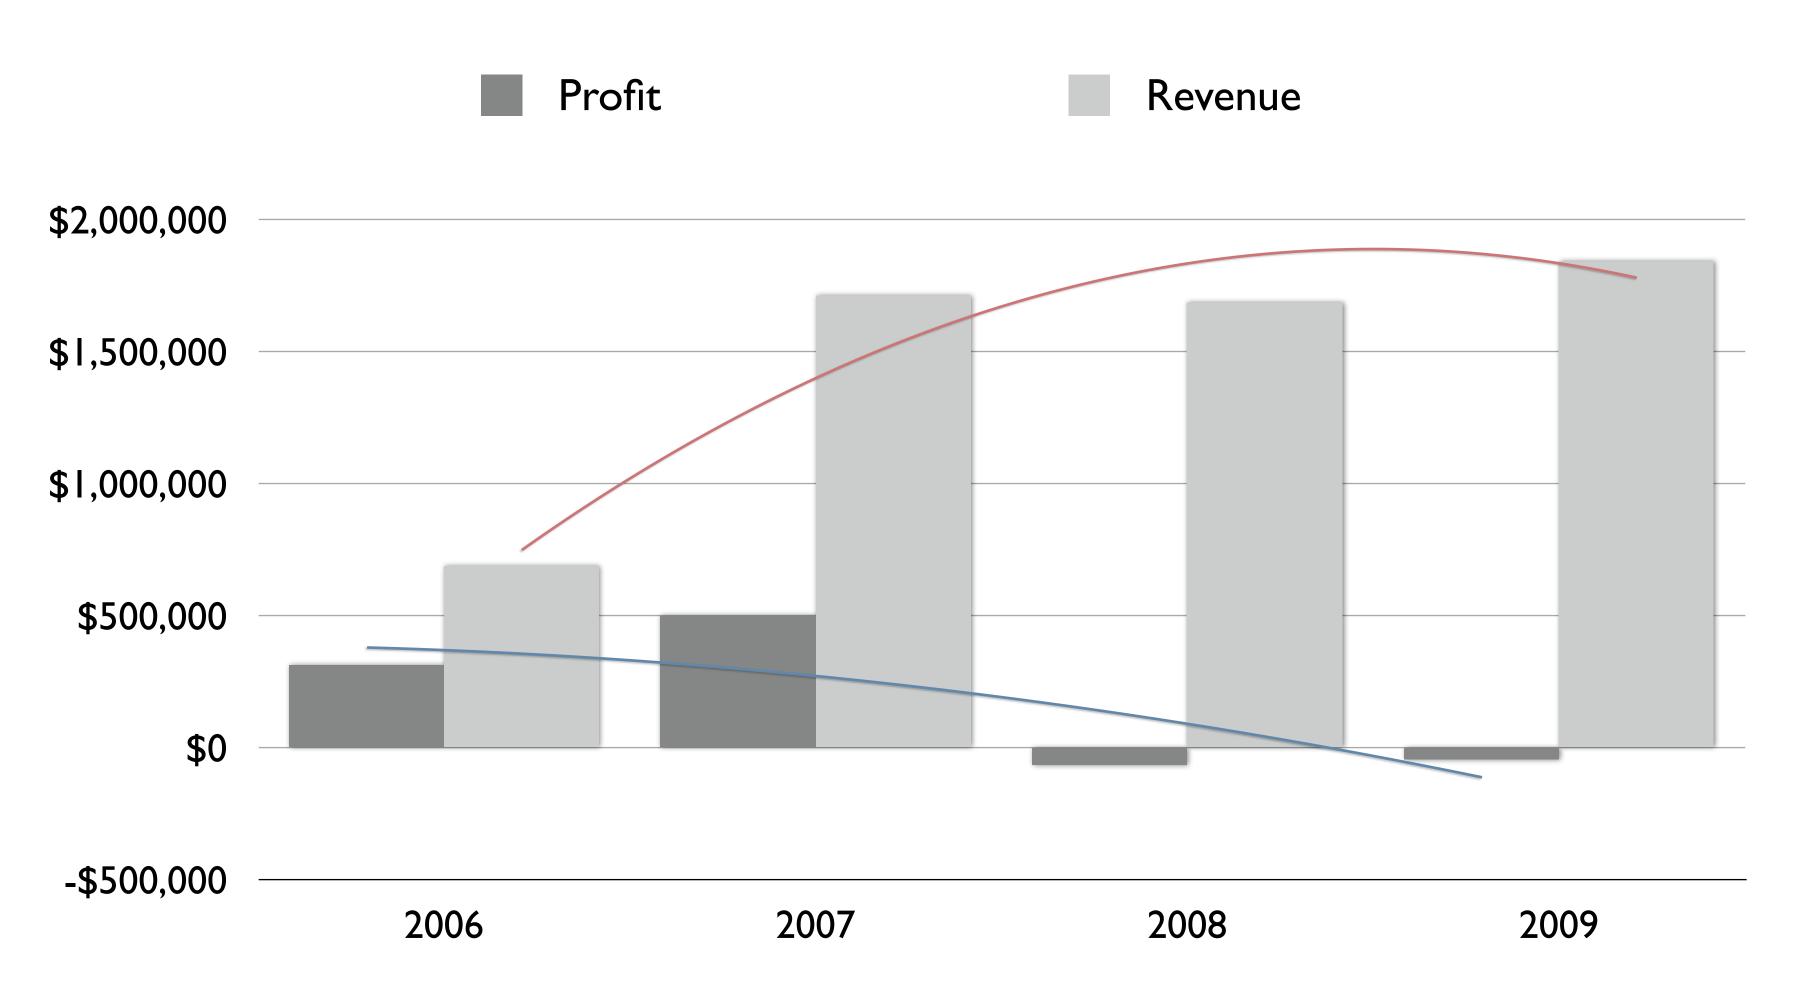

### TYPICAL AGENCY GROWTH PATTERN

## TYPICAL AGENCY GROWTH PATTERN

#### HOW QUICKLY SHOULD I GROW?

### SUSTAINABLE GROWTH RATE = (PM\*(1-D)\*(1+L)) / (T-(PM\*(1-D)\*(1+L)))

Improvements

- Improvements
- Scaling

- Improvements
- Scaling
- Acquisition

- Improvements
- Scaling
- Acquisition
- Innovation

• Growth is not inherently good and it can conceal a host of ills