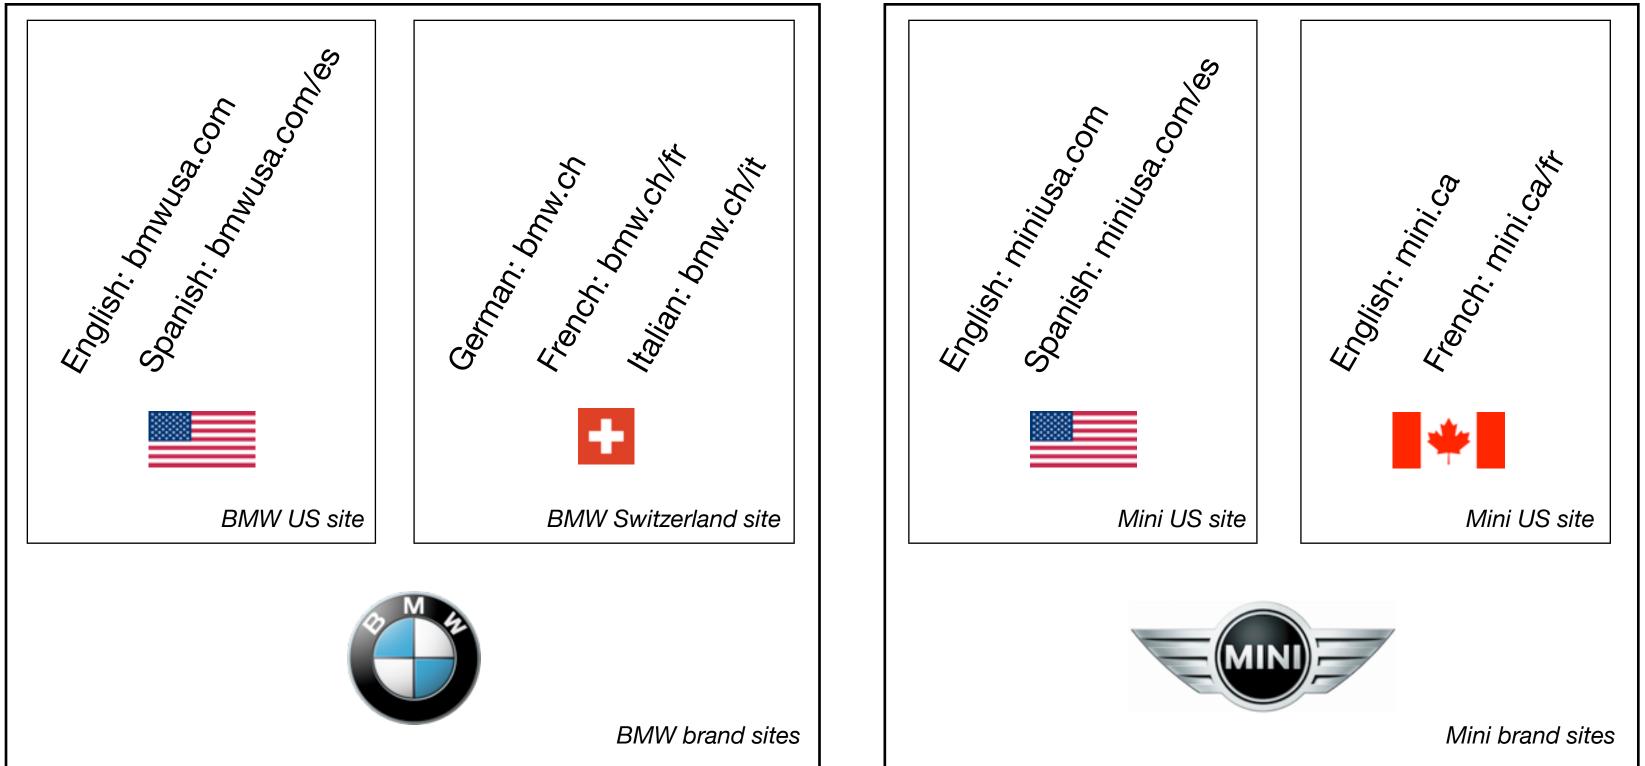

## **ALL CONTENT IS TRANSLATABLE**

- Body content, block content, menu items, form labels, and any other visible text
- Related translations grouped and accessible from the source node

## "SUBSCRIPTION" VS "LOCALIZATION"

- Subscribed content adopts a specific piece of content from another language
- Localized content begins as a copy from another language, but can be edited independently and diverge

## **EACH TRANSLATION IS DISTINCT**

- Translations may not be literal
- The version of content for a particular market/language should be managed separately from other markets/ languages

Réseau BMW Configurateur Documentation Essai Offre BMW Entreprises BMW Financial Services BMW EfficientDynamics Accueil 1 3 5 6 7 X Z4 M Hybrid Occasions Espace service Univers BMW BMW Motorrad Espace contact